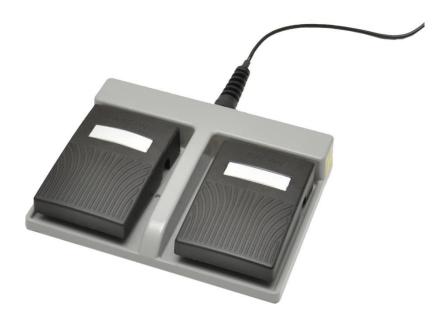

## Foot Swith, two pedals

for Remote Camera Control

Industrial-quality two pedal foot switch for hands free control of Camera and Lens parameters of Inspectis Digital Microscopes.

Foot switch is plugged into the real panel of HD-020 Inspectis Remote Camera Control and works in parallel with + and – buttons of the Control device. Camera and Lens parameters like Zoom, Brightness, Iris and Focus can be controlled hand-free.

## Specification:

| Size         | 200x160x34 mm |
|--------------|---------------|
| Cable length | 2 500 mm      |
| Weight       | 1.3 kg.       |

## **Ordering Number/Name**

HD-027 Foot switch for HD-020 remote camera control (2 pedals)